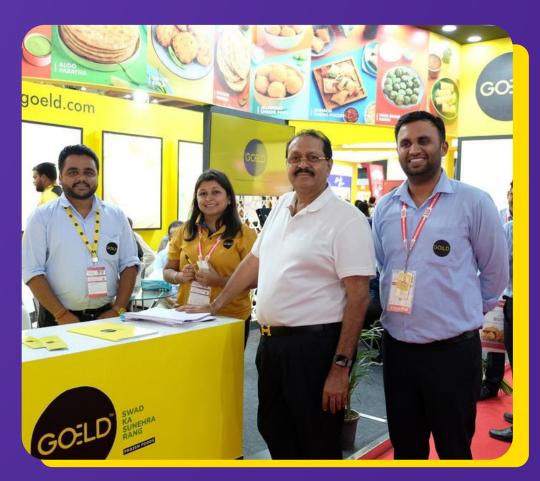

# GOELD FROZEN FOOD SHINES AT EXHIBITIONS

**FAIC 2024** 

**ANUGA INDIA** 

WORLD FOOD EXPO

Participated in FAIC at the Hitex Exhibition Center in Hyderabad. This grand event brought together top professionals in the catering industry, and Goeld proudly stood out with its delicious range of frozen delicacies.

We were honored to have our Group Managing Director, Mr. Narendra Goel, visit our stall at the Anuga Exhibition. His presence was a great source of inspiration and motivation for our team. His words of encouragement emphasized the importance of dedication and teamwork as we strive to reach new milestones. Let's continue to aim high and make strides towards excellence!

Goeld Frozen Foods made an unforgettable mark at the prestigious World Food Expo 2024, showcasing its 100% vegetarian range of premium frozen products. Held at Hall No. 5, Booth G5, in Pragati Maidan, New Delhi, from September 19th to 22nd, the event drew food enthusiasts, chefs, and industry leaders alike.