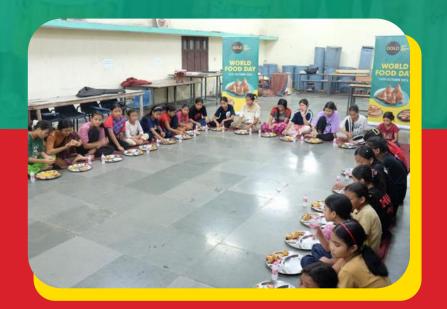

# CELEBRATING WORLD FOOD DAY GOELD'S COMMITMENT TO NUTRITIOUS JOY FOR ALL

On the occasion of World Food Day, we at GOELD had the privilege to celebrate this day at Prerna Blind School and Shabri Ashram

The theme for World Food Day this year is 'Right to Foods for a better life and a better future.' It's all about promoting healthy and nutritious eating for a brighter tomorrow.

In our busy lives, we often forget to think about our food choices. But today, let's take a moment to appreciate the incredible variety and nutrition our world offers. It's a chance to appreciate farmers, food workers, and everyone who helps bring food to our tables.