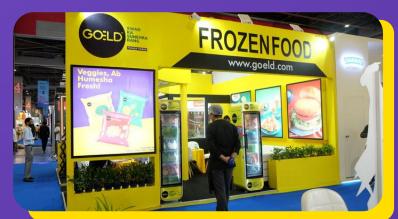

# GOELD FROZEN FOOD SHINES AT EXHIBITIONS

**FAIC 2024** 

**ANUGA INDIA** 

WORLD FOOD EXPO

Participated in FAIC at the Hitex Exhibition Center in Hyderabad. This grand event brought together top professionals in the catering industry, and Goeld proudly stood out with its delicious range of frozen delicacies.

Goeld Frozen Foods made an unforgettable mark at the prestigious World Food Expo 2024, showcasing its 100% vegetarian range of premium frozen products. Held at Hall No. 5, Booth G5, in Pragati Maidan, New Delhi, from September 19th to 22nd, the event drew food enthusiasts, chefs, and industry leaders alike.