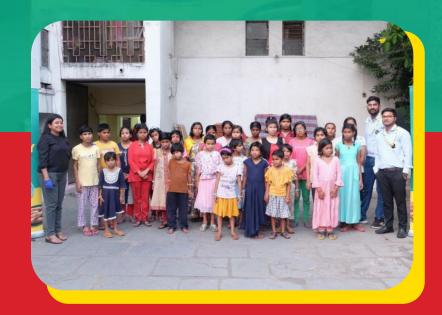

# CELEBRATING WORLD FOOD DAY GOELD'S COMMITMENT TO NUTRITIOUS JOY FOR ALL

On the occasion of World Food Day, we at GOELD had the privilege to celebrate this day at Prerna Blind School and Shabri Ashram

The theme for World Food Day this year is 'Right to Foods for a better life and a better future.' It's all about promoting healthy and nutritious eating for a brighter tomorrow.

In our busy lives, we often forget to think about our food choices. But today, let's take a moment to appreciate the incredible variety and nutrition our world offers. It's a chance to appreciate farmers, food workers, and everyone who helps bring food to our tables.