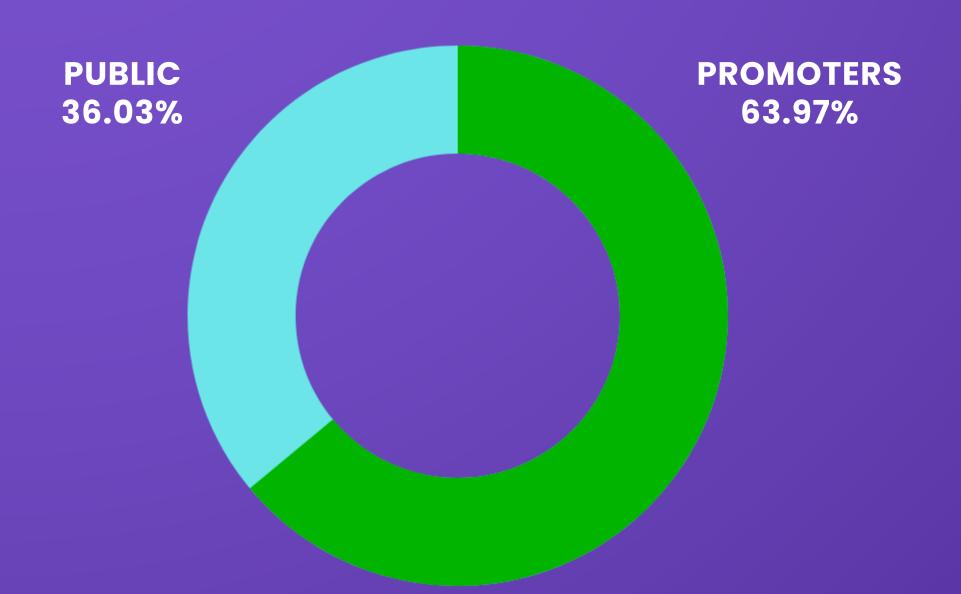

# SHAREHOLDING PATTERN AS ON 31ST MARCH 2024

## **SHAREHOLDING PATTERN**

| SHAREHOLDING | % OF TOTAL SH. |
|--------------|----------------|
| Promoter     | 63.97%         |
| Public       | 36.03          |