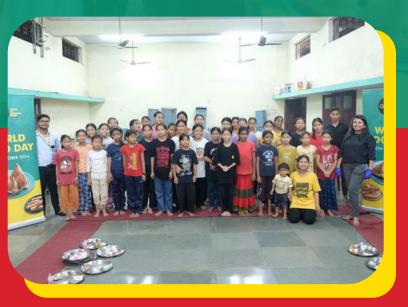

# CELEBRATING WORLD FOOD DAY GOELD'S COMMITMENT TO NUTRITIOUS JOY FOR ALL

On the occasion of World Food Day, we at GOELD had the privilege to celebrate this day at Prerna Blind School and Shabri Ashram

The theme for World Food Day this year is 'Right to Foods for a better life and a better future.' It's all about promoting healthy and nutritious eating for a brighter tomorrow.

In our busy lives, we often forget to think about our food choices. But today, let's take a moment to appreciate the incredible variety and nutrition our world offers. It's a chance to appreciate farmers, food workers, and everyone who helps bring food to our tables.