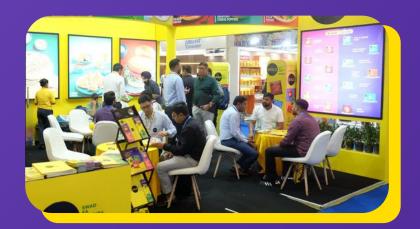

# GOELD FROZEN FOOD SHINES AT EXHIBITIONS

**FAIC 2024** 

**ANUGA INDIA** 

WORLD FOOD EXPO

Participated in FAIC at the Hitex Exhibition Center in Hyderabad. This grand event brought together top professionals in the catering industry, and Goeld proudly stood out with its delicious range of frozen delicacies.

We were honored to have our Group Managing Director, Mr. Narendra Goel, visit our stall at the Anuga Exhibition. His presence was a great source of inspiration and motivation for our team. His words of encouragement emphasized the importance of dedication and teamwork as we strive to reach new milestones. Let's continue to aim high and make strides towards excellence!

Goeld Frozen Foods made an unforgettable mark at the prestigious World Food Expo 2024, showcasing its 100% vegetarian range of premium frozen products. Held at Hall No. 5, Booth G5, in Pragati Maidan, New Delhi, from September 19th to 22nd, the event drew food enthusiasts, chefs, and industry leaders alike.