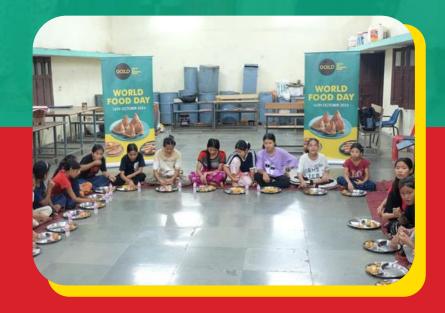

# CELEBRATING WORLD FOOD DAY GOELD'S COMMITMENT TO NUTRITIOUS JOY FOR ALL

On the occasion of World Food Day, we at GOELD had the privilege to celebrate this day at Prerna Blind School and Shabri Ashram

The theme for World Food Day this year is 'Right to Foods for a better life and a better future.' It's all about promoting healthy and nutritious eating for a brighter tomorrow.

In our busy lives, we often forget to think about our food choices. But today, let's take a moment to appreciate the incredible variety and nutrition our world offers. It's a chance to appreciate farmers, food workers, and everyone who helps bring food to our tables.

Whether it's fresh produce or convenient frozen options, make mindful choices so that you can lead a healthier life.